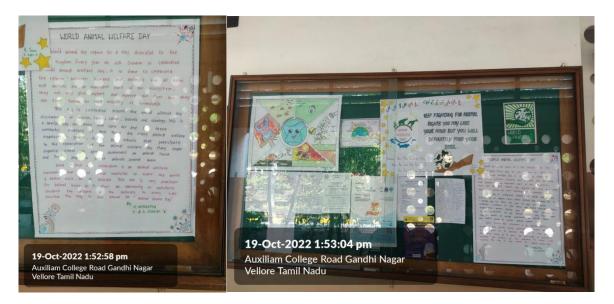

Certificates were issued to all the participants and ASQC staff.

3. The ASQC members of shift I & II organised World Animal Welfare Day Celebration Srilekha of II BCom had given a speech on 12.10.22 regarding the importance of animals and its protection during the assembly. To encourage the students to involve in Poster Presentation in the display boards. It is done to celebrate the relation between humans and animals. Animals are an important part our eco system and they in turn teach the true meaning of friendship.